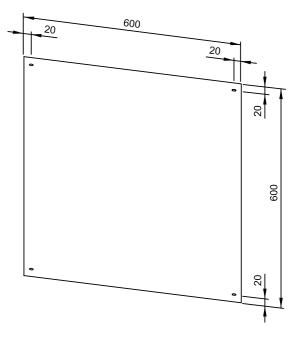

## **STAINLESS STEEL MIRROR WP601**

600 x 600 x 1 mm

- Mirror in robust, germ-reducing and easy-care stainless steel mirror sheet metal (AISI 304).
- Mounting: With four Torx® locking screws.
- Delivery includes fixing material.
- Weight, including single package: 2.9 kg
- Other dimensions available upon request.

## Suggested text for specifications:

Mirror in stainless steel mirror sheet metal (AISI 304) for surface mounting. Delivery includes four  ${\rm Torx} \ensuremath{\mathbb{R}}$  locking screws.

Dimensions: 600 x 600 x 1 mm